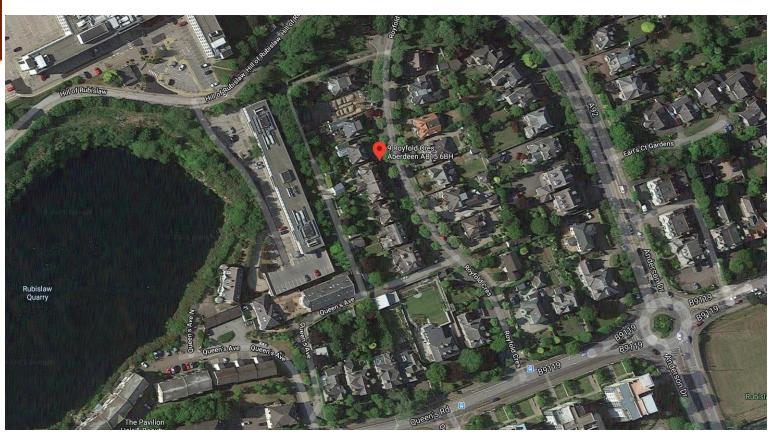

# PLANNING DEVELOPMENT MANAGEMENT COMMITTEE



**Description**: Erection of one and half storey extension to rear of dwellinghouse

Address: 9 Royfold Crescent

Type of application: Detailed Planning Permission

**Application number**: 201627/DPP

## **Site Location**





# Site Location (2)









## **Existing Plans**









2 01 Existing First Floor





## **Existing building (1)**





Source: Google Maps

## **Existing building (2)**







#### Neighbouring properties (1) - No. 7 Royfold Crescent





#### Neighbouring properties – No. 11 Royfold Crescent









## **Proposed Plans**







| 2