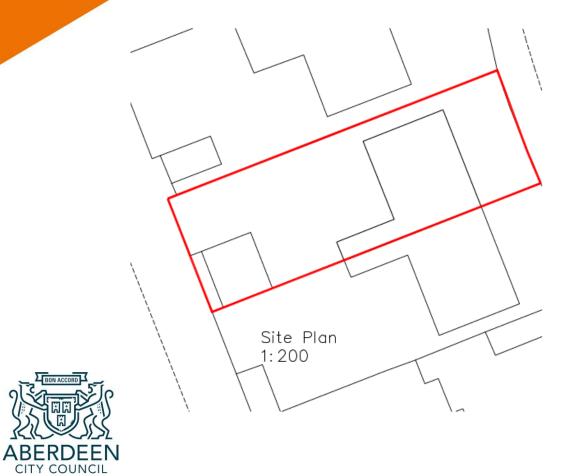

# PLANNING DEVELOPMENT MANAGEMENT COMMITTEE



**Description**: Erection of one and half storey extension to rear of dwellinghouse

Address: 9 Royfold Crescent

Type of application: Detailed Planning Permission

**Application number**: 201627/DPP

## **Site Location**





# Site Location (2)









## **Existing Plans**









2 01 Existing First Floor





## **Existing building (1)**





Source: Google Maps

## **Existing building (2)**







#### Neighbouring properties (1) - No. 7 Royfold Crescent





#### Neighbouring properties – No. 11 Royfold Crescent









## **Proposed Plans**







| 2