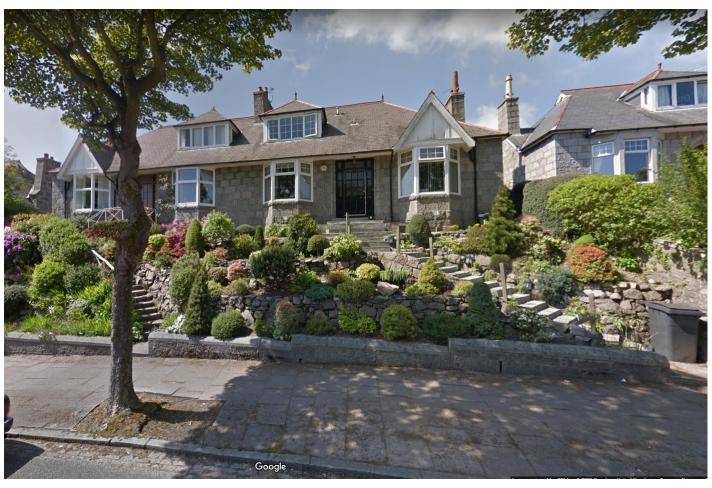

# PLANNING DEVELOPMENT MANAGEMENT COMMITTEE



**Description**: Erection of one and half storey extension to rear of dwellinghouse

Address: 9 Royfold Crescent

Type of application: Detailed Planning Permission

**Application number**: 201627/DPP

## **Site Location**





# Site Location (2)









## **Existing Plans**









2 01 Existing First Floor





## **Existing building (1)**





Source: Google Maps

## **Existing building (2)**







#### Neighbouring properties (1) - No. 7 Royfold Crescent





#### Neighbouring properties – No. 11 Royfold Crescent









## **Proposed Plans**







| 2