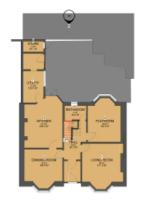

# PLANNING DEVELOPMENT MANAGEMENT COMMITTEE



**Description**: Erection of one and half storey extension to rear of dwellinghouse

Address: 9 Royfold Crescent

Type of application: Detailed Planning Permission

**Application number**: 201627/DPP

## **Site Location**





# Site Location (2)









## **Existing Plans**









2 01 Existing First Floor





## **Existing building (1)**





Source: Google Maps

## **Existing building (2)**







#### Neighbouring properties (1) - No. 7 Royfold Crescent





#### Neighbouring properties – No. 11 Royfold Crescent









## **Proposed Plans**







| 2