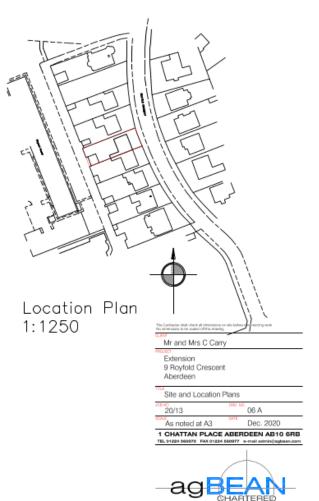

# PLANNING DEVELOPMENT MANAGEMENT COMMITTEE



**Description**: Erection of one and half storey extension to rear of dwellinghouse

Address: 9 Royfold Crescent

Type of application: Detailed Planning Permission

**Application number**: 201627/DPP

## **Site Location**





# Site Location (2)









## **Existing Plans**









2 01 Existing First Floor





## **Existing building (1)**





Source: Google Maps

## **Existing building (2)**







#### Neighbouring properties (1) - No. 7 Royfold Crescent





#### Neighbouring properties – No. 11 Royfold Crescent









## **Proposed Plans**







| 2