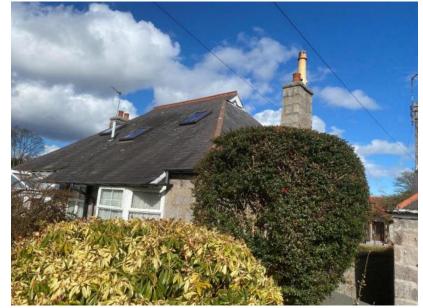

# PLANNING DEVELOPMENT MANAGEMENT COMMITTEE



**Description**: Erection of one and half storey extension to rear of dwellinghouse

Address: 9 Royfold Crescent

Type of application: Detailed Planning Permission

**Application number**: 201627/DPP

## **Site Location**





# Site Location (2)









## **Existing Plans**









2 01 Existing First Floor





## **Existing building (1)**





Source: Google Maps

## **Existing building (2)**







#### Neighbouring properties (1) - No. 7 Royfold Crescent





#### Neighbouring properties – No. 11 Royfold Crescent









## **Proposed Plans**







| 2