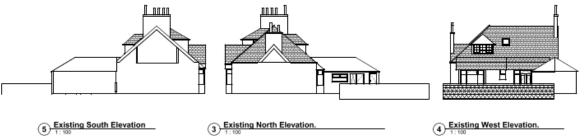

# PLANNING DEVELOPMENT MANAGEMENT COMMITTEE



**Description**: Erection of one and half storey extension to rear of dwellinghouse

Address: 9 Royfold Crescent

Type of application: Detailed Planning Permission

**Application number**: 201627/DPP

## **Site Location**





# Site Location (2)









## **Existing Plans**









2 01 Existing First Floor





## **Existing building (1)**





Source: Google Maps

## **Existing building (2)**







#### Neighbouring properties (1) - No. 7 Royfold Crescent





#### Neighbouring properties – No. 11 Royfold Crescent









## **Proposed Plans**







| 2