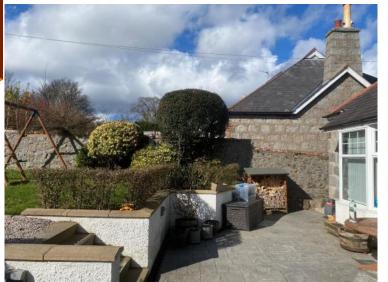

# PLANNING DEVELOPMENT MANAGEMENT COMMITTEE



**Description**: Erection of one and half storey extension to rear of dwellinghouse

Address: 9 Royfold Crescent

Type of application: Detailed Planning Permission

**Application number**: 201627/DPP

## **Site Location**





# Site Location (2)









## **Existing Plans**









2 01 Existing First Floor





## **Existing building (1)**





Source: Google Maps

## **Existing building (2)**







#### Neighbouring properties (1) - No. 7 Royfold Crescent





#### Neighbouring properties – No. 11 Royfold Crescent









## **Proposed Plans**







| 2