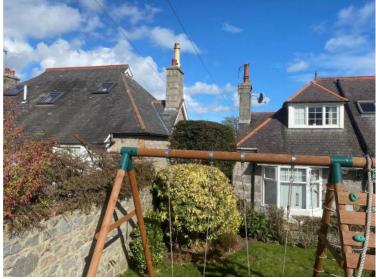

# PLANNING DEVELOPMENT MANAGEMENT COMMITTEE



**Description**: Erection of one and half storey extension to rear of dwellinghouse

Address: 9 Royfold Crescent

Type of application: Detailed Planning Permission

**Application number**: 201627/DPP

## **Site Location**





# Site Location (2)









## **Existing Plans**









2 01 Existing First Floor





## **Existing building (1)**





Source: Google Maps

## **Existing building (2)**







#### Neighbouring properties (1) - No. 7 Royfold Crescent





#### Neighbouring properties – No. 11 Royfold Crescent









## **Proposed Plans**







| 2