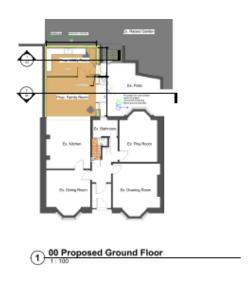

# PLANNING DEVELOPMENT MANAGEMENT COMMITTEE



**Description**: Erection of one and half storey extension to rear of dwellinghouse

Address: 9 Royfold Crescent

Type of application: Detailed Planning Permission

**Application number**: 201627/DPP

## **Site Location**





# Site Location (2)









## **Existing Plans**









2 01 Existing First Floor





## **Existing building (1)**





Source: Google Maps

## **Existing building (2)**







#### Neighbouring properties (1) - No. 7 Royfold Crescent





#### Neighbouring properties – No. 11 Royfold Crescent









## **Proposed Plans**







| 2