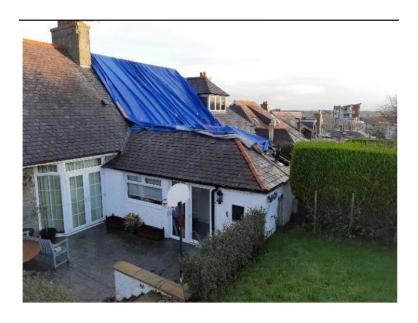

# PLANNING DEVELOPMENT MANAGEMENT COMMITTEE



**Description**: Erection of one and half storey extension to rear of dwellinghouse

Address: 9 Royfold Crescent

Type of application: Detailed Planning Permission

**Application number**: 201627/DPP

## **Site Location**





# Site Location (2)









## **Existing Plans**









2 01 Existing First Floor





## **Existing building (1)**





Source: Google Maps

## **Existing building (2)**







#### Neighbouring properties (1) - No. 7 Royfold Crescent





#### Neighbouring properties – No. 11 Royfold Crescent









## **Proposed Plans**







| 2