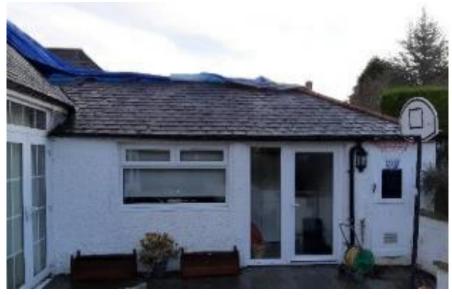

# PLANNING DEVELOPMENT MANAGEMENT COMMITTEE



**Description**: Erection of one and half storey extension to rear of dwellinghouse

Address: 9 Royfold Crescent

Type of application: Detailed Planning Permission

**Application number**: 201627/DPP

## **Site Location**





# Site Location (2)









## **Existing Plans**









2 01 Existing First Floor





## **Existing building (1)**





Source: Google Maps

## **Existing building (2)**







#### Neighbouring properties (1) - No. 7 Royfold Crescent





#### Neighbouring properties – No. 11 Royfold Crescent









## **Proposed Plans**







| 2